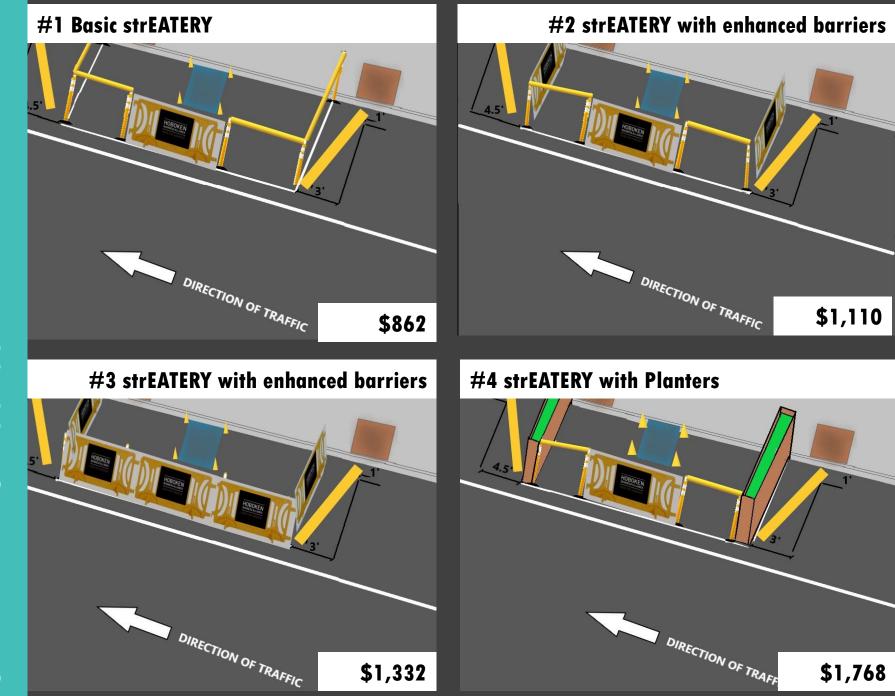

#### strEATERY

- Estimated startup cost for 1 basic strEATERY: \$862
- Estimated 2020 fee for 1 strEATERY: \$1,370 Parklet
- Estimated 2020 fee for 1 parklet: \$1,370
- **Open Streets for Business**
- Estimated fee for 1 block Thursday event: \$1,865
- Estimated fee for 1 block Sunday event: \$3,655

### **Basic strEATERY Estimated Cost**

Assumes 1 parking space, actual cost will vary per applicant

| MATERIALS                            | QTY | UNIT | PRICE PER UNIT | COST    |
|--------------------------------------|-----|------|----------------|---------|
| Turf                                 | 140 | SF   | \$1.85         | \$259   |
| Billboard Barricades                 | 1   | EA   | \$150          | \$150   |
| Bollards/Flexible Delineator Posts   | 6   | EA   | \$13           | \$78    |
| Poles                                | 4   | EA   | \$13           | \$52    |
| Traffic Cones                        | 4   | EA   | \$12           | \$52    |
| ADA Ramp, 4' x 30"                   | 1   | EA   | \$175          | \$175   |
| Parking Blocks                       | 2   | EA   | \$48           | \$96    |
| Planter Boxes or Planters (optional) | 0   | EA   | \$479          | \$0     |
| Shade (optional)                     | 0   | EA   | \$200          | \$0     |
| TOTAL                                |     |      |                | \$862   |
|                                      |     |      |                |         |
| SERVICES                             | QTY | UNIT | PRICE PER UNIT | FEE     |
| Daily Operating Fee Jun 1 – Oct 15   | 137 | Days | \$10           | \$1,370 |